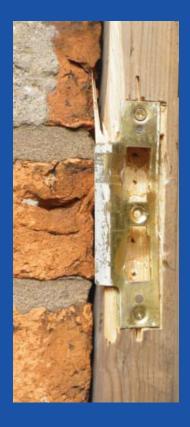

## FRAME REPAIR PLATES

A quick fix that lasts..!

The Frame Repair Plates are designed to provide a quick solution to repair a damaged frame with a mortice lock fitted. They can also be used to increase the security on a newly installed lock where an attack is likely.

Before...

After...

Now Available for rim nightlatches