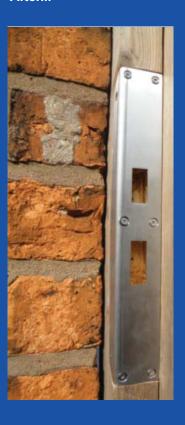

## FRAME REPAIR PLATES

A quick fix that lasts..!

The Frame Repair Plates are designed to provide a quick solution to repair a damaged frame with a mortice lock fitted. They can also be used to increase the security on a newly installed lock where an attack is likely.

Before...



After...





Now Available for rim nightlatches

## Features in brief...

- Replaces damaged striking plates and strengthens the door frame
- Wraps around the edge of the frame and secures in 2 planes for additional strength
- Available to suit rim nightlatch, mortice deadlock, mortice nightlatch or sashlock both UK & DIN locks
- Custom sizes availble to suit specific frame designs and 54mm frames

Call us now for more information on 01270 505902 or visit www.holdfast.co.uk