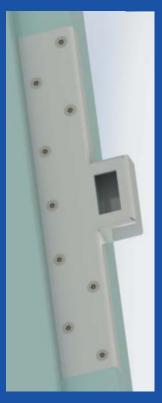

## Features in brief...

- Replaces damaged striking plates and strengthens the door frame
- Wraps around the edge of the frame and secures in 2 planes for additional strength
- Available to suit rim nightlatch, mortice deadlock, mortice nightlatch or sashlock both UK & DIN locks
- Custom sizes availble to suit specific frame designs and 54mm frames